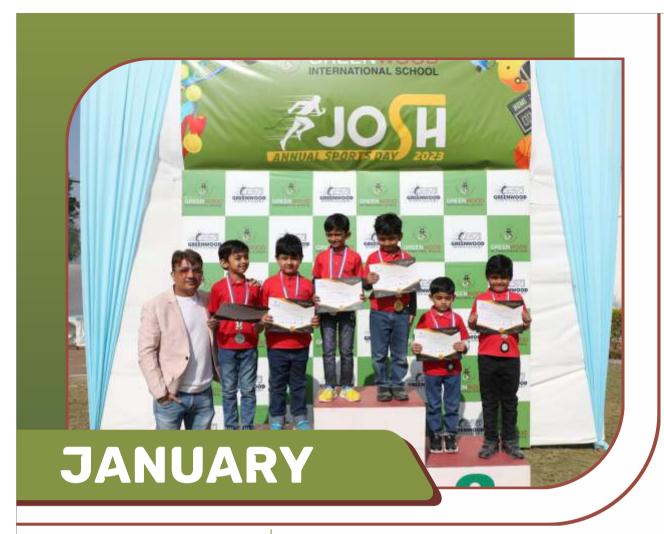

12<sup>th</sup> January - Friday

Makarsankranti Celebration

14<sup>th</sup> January - Sunday Makarsankranti

18<sup>th</sup> to 20<sup>th</sup> January **Sports Day** 

26<sup>th</sup> January - Friday **Republic Day** 